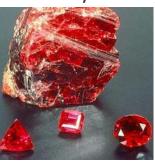

Sanskrit Mantra for Abundance & Healing

July's Birthstone

#### Ruby

Natural Ruby is one of four "precious" gemstones (including Diamond, Emerald and Sapphire) owing to its rarity, monetary value, and hardness. Ruby is red corundum, an aluminum oxide mineral with a hardness of 9 out of 10 and second only to Diamonds. Trace amounts of chromium cause its rich, red color as opposed to Sapphire, which is also in the corundum family. The name, Ruby, comes from the Latin word rubeus, meaning "red." Until 1800 when Ruby was recognized as a variety of corundum, this gemstone was categorized as a "carbuncle" alongside red spinels, tourmallines, and garnets

In ancient India legend goes that this stone was created before mankind for the sole purpose of being owned by man. It was believed to signify stimulation, heat, life and power. To this day, many wear or carry Ruby to overcome exhaustion and lethargy. It stimulates circulation and amplifies energy and vitality to the whole system. However, those who are highly sensitive or irritable may find this stone over-stimulating or uncomfortable to wear. Ruby has been known to calm hyperactivity in some individuals. It promotes a courageous attitude, and may increase one's success in controversies and disputes.