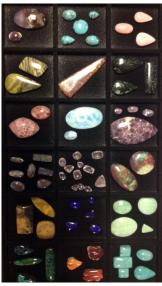

We will be introducing new products in our Rock Depot throughout this year, starting with a new arrival of hundreds of cabs. Multiple sizes in mixed Copper minerals, Boulder Opal, Rhodocrosite, Lapis, Turquoise, Nuumite, Larimar, Amazonite, Tanzanite, Varasite, Lipidolite, Jaspers and various other colorful minerals are now available. Additionally, in this purchase we received a number of beautiful cut slabs, ready for making your own cabs. While in Denver we also attended the Int'll Bead and Jewelry show and brought back several varieties of drilled natural stone beads, minerals and natural point crystals to help create remarkable jewelry pieces.