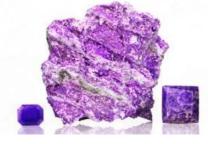

#### Four Crystals for Empaths and Sensitive Souls

Sugilite is a godsend for sensitives who are on their spiritual path due to its ability to protect, purify, awaken, and ground. It can come in various shades of purple, and some specimens contain spots of black, grey, or white. Sugilite is a shielding stone that forms an impermeable bubble of protection around you. Its protective quality keeps you safe from intrusive or disharmonious energy, negative emotions, and lower thought-forms from others or from your environment. It can also block psychic attack and prevent entity attachment. Sugilite brings in the violet fame of purification and helps you to transmute and dispel negative energy, patterns, and karma that might be affecting you-whether it originates from others or from yourself. Perhaps this is why Sugilite is commonly recommended for sensitive souls, children, or starseeds who have difficulty adjusting to the negativity that is prevalent on the Earth plane.

Sugilite awakens the higher chakras and keeps your intuition sharply tuned, while also grounding and balancing you. Since it boosts the intuition, it helps empaths to navigate their surroundings and to avoid negative situations and people. It can also help empaths who do healing or metaphysical work to enhance their healing and psychic gifts. The presence of manganese, iron, and lithium gives Sugilite a calming, balancing, and grounding quality that is

especially helpful for empaths. Being grounded and centered makes it easier to be aware of your own energy and to detect when you are being affected by outside influences.